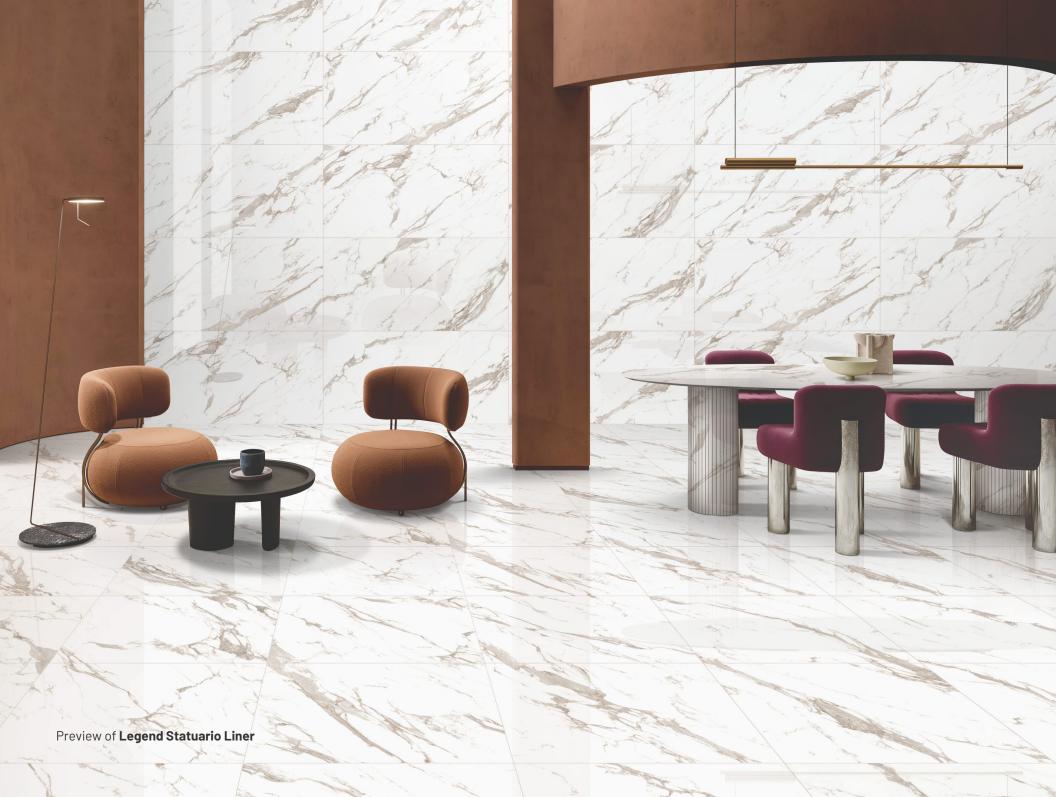

CHEMICAL RESISTANT

Legend Statuario

60x 120cm

**Glossy** Finish

**Matt With Dove** Surface

**6** Random

**Merlin** Series

Whitebody vitrified tiles