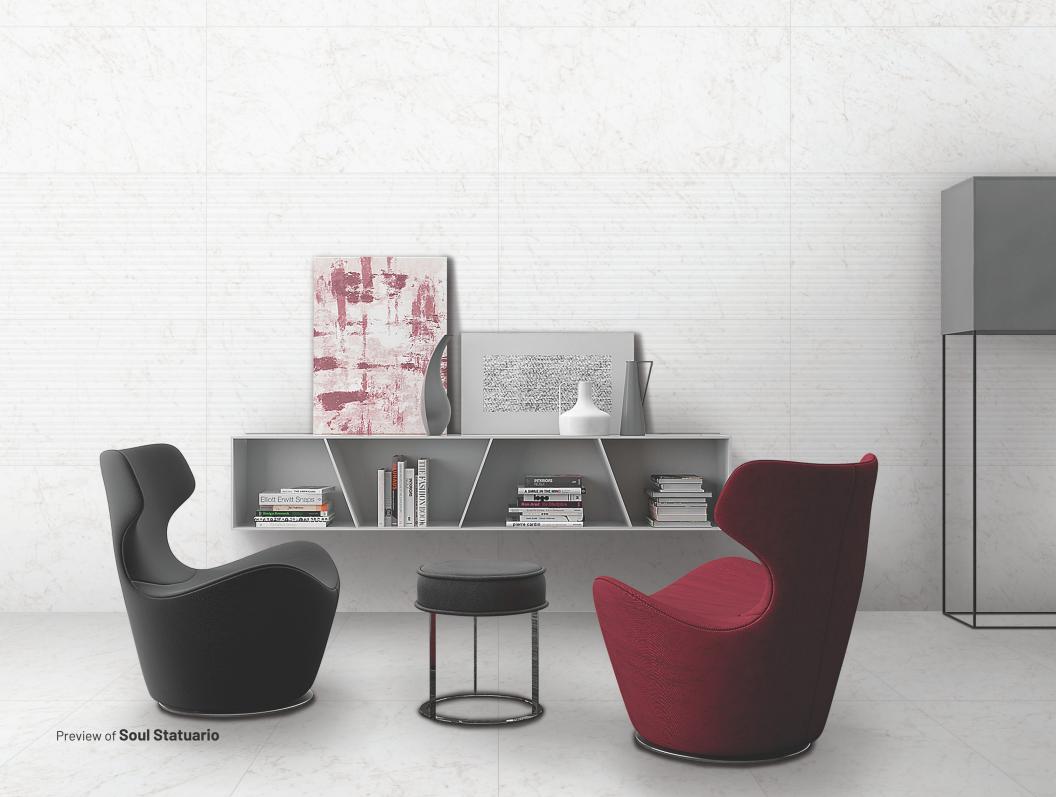

60x 120cm

**Glossy** Finish

**Matt With Dove** Surface

**4** Random

**Merlin** Series

Whitebody vitrified tiles

www.oasistiles.in

Soul Statuario Strip