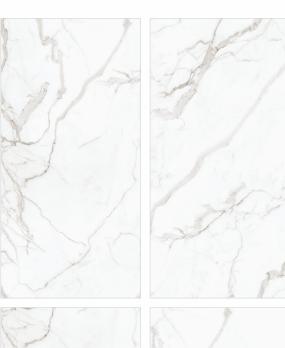

CHEMICAL RESISTANT

Legend Statuario

60x 120cm

**Glossy** Finish

**Matt With Dove** Surface

**6** Random

**Merlin** Series

Whitebody vitrified tiles

Legend Statuario Strip

Lorenzo Gray

60x 120cm

**Glossy** Finish

**Matt With Dove** Surface

**5** Random

**Merlin** Series

Whitebody vitrified tiles

Nex Statuario

60x 120cm

**Glossy** Finish

**Matt With Dove** Surface

**6** Random

**Merlin** Series

Whitebody vitrified tiles

Soul Statuario

60x 120cm

**Glossy** Finish

**Matt With Dove** Surface

**4** Random

**Merlin** Series

Whitebody vitrified tiles

www.oasistiles.in

Soul Statuario Strip

**Dove Surface** 

Vetican Statuario

60x 120cm

**Glossy** Finish

**Matt With Dove** Surface

**4** Random

**Merlin** Series

Whitebody vitrified tiles