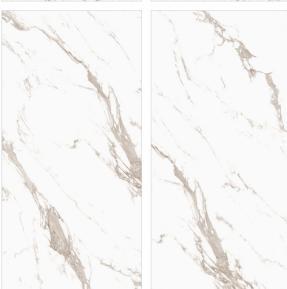

CHEMICAL RESISTANT

Legend Statuario

60x 120cm

**Glossy** Finish

**Matt With Dove** Surface

**6** Random

**Merlin** Series

Whitebody vitrified tiles