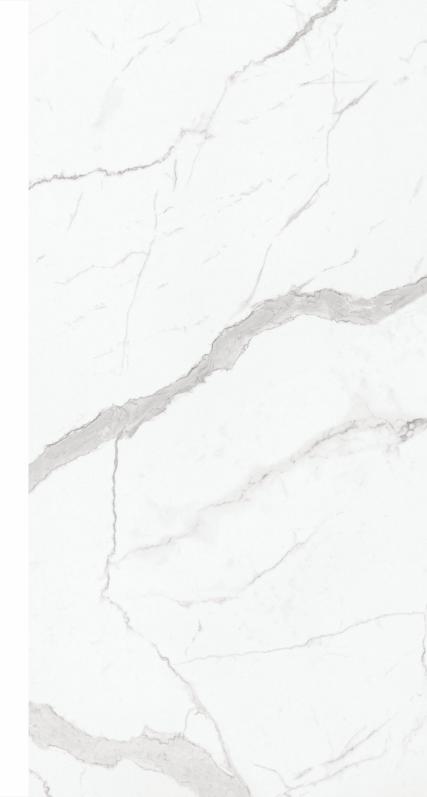

**Dove Surface** 

Vetican Statuario

60x 120cm

**Glossy** Finish

**Matt With Dove** Surface

**4** Random

**Merlin** Series

Whitebody vitrified tiles