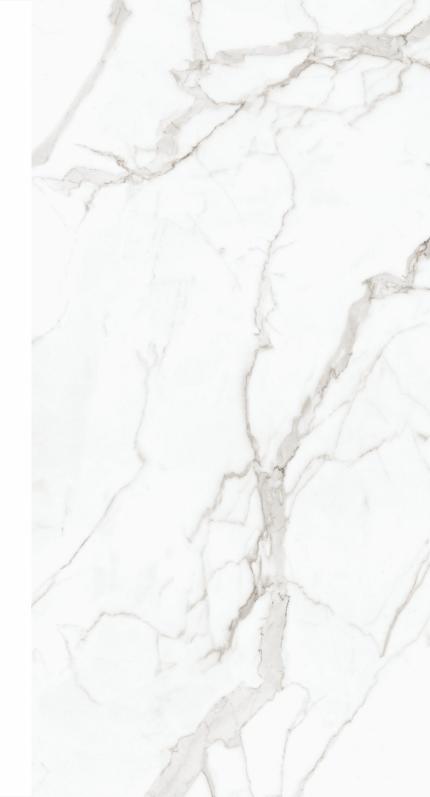

CHEMICAL RESISTANT

Legend Statuario

60x 120cm

**Glossy** Finish

**Matt With Dove** Surface

**6** Random

**Merlin** Series

Whitebody vitrified tiles

Legend Statuario Strip

Lorenzo Gray

60x 120cm

**Glossy** Finish

**Matt With Dove** Surface

**5** Random

**Merlin** Series

Whitebody vitrified tiles

Nex Statuario

60x 120cm

**Glossy** Finish

**Matt With Dove** Surface

**6** Random

**Merlin** Series

Whitebody vitrified tiles

Soul Statuario

60x 120cm

**Glossy** Finish

**Matt With Dove** Surface

**4** Random

**Merlin** Series

Whitebody vitrified tiles

www.oasistiles.in

Soul Statuario Strip

**Dove Surface** 

Vetican Statuario

60x 120cm

**Glossy** Finish

**Matt With Dove** Surface

**4** Random

**Merlin** Series

Whitebody vitrified tiles