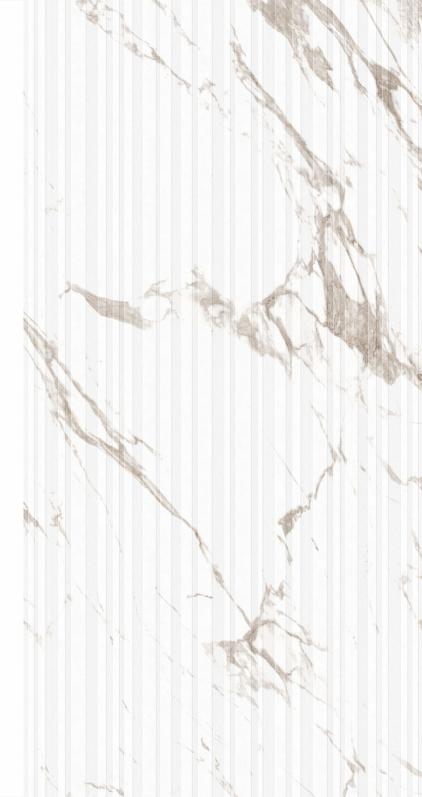

CHEMICAL RESISTANT

Legend Statuario

60x 120cm

**Glossy** Finish

**Matt With Dove** Surface

**6** Random

**Merlin** Series

Whitebody vitrified tiles