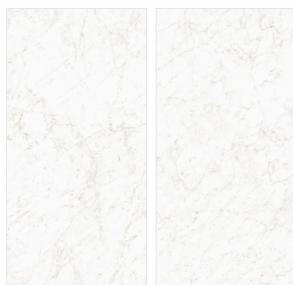

Nex Statuario

60x 120cm

**Glossy** Finish

**Matt With Dove** Surface

**6** Random

**Merlin** Series

Whitebody vitrified tiles

Soul Statuario