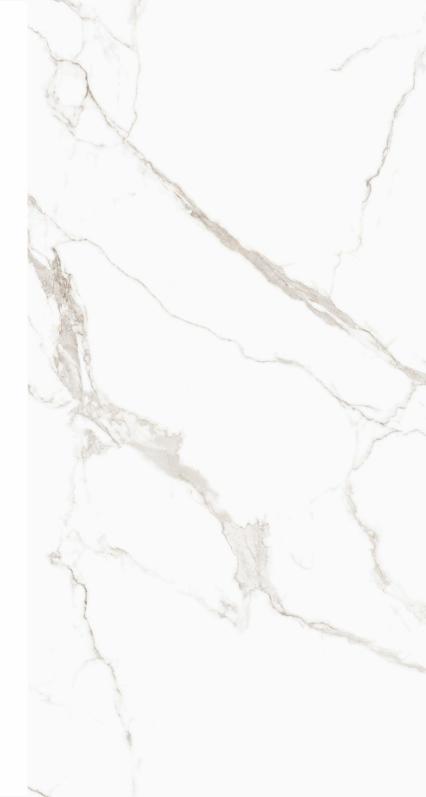

CHEMICAL RESISTANT

Legend Statuario

60x 120cm

**Glossy** Finish

**Matt With Dove** Surface

**6** Random

**Merlin** Series

Whitebody vitrified tiles

Legend Statuario Strip

Lorenzo Gray

60x 120cm

**Glossy** Finish

**Matt With Dove** Surface

**5** Random

**Merlin** Series

Whitebody vitrified tiles

Nex Statuario

60x 120cm

**Glossy** Finish

**Matt With Dove** Surface

**6** Random

**Merlin** Series

Whitebody vitrified tiles

Soul Statuario

60x 120cm

**Glossy** Finish

**Matt With Dove** Surface

**4** Random

**Merlin** Series

Whitebody vitrified tiles

www.oasistiles.in

Soul Statuario Strip

**Dove Surface** 

Vetican Statuario

60x 120cm

**Glossy** Finish

**Matt With Dove** Surface

**4** Random

**Merlin** Series

Whitebody vitrified tiles