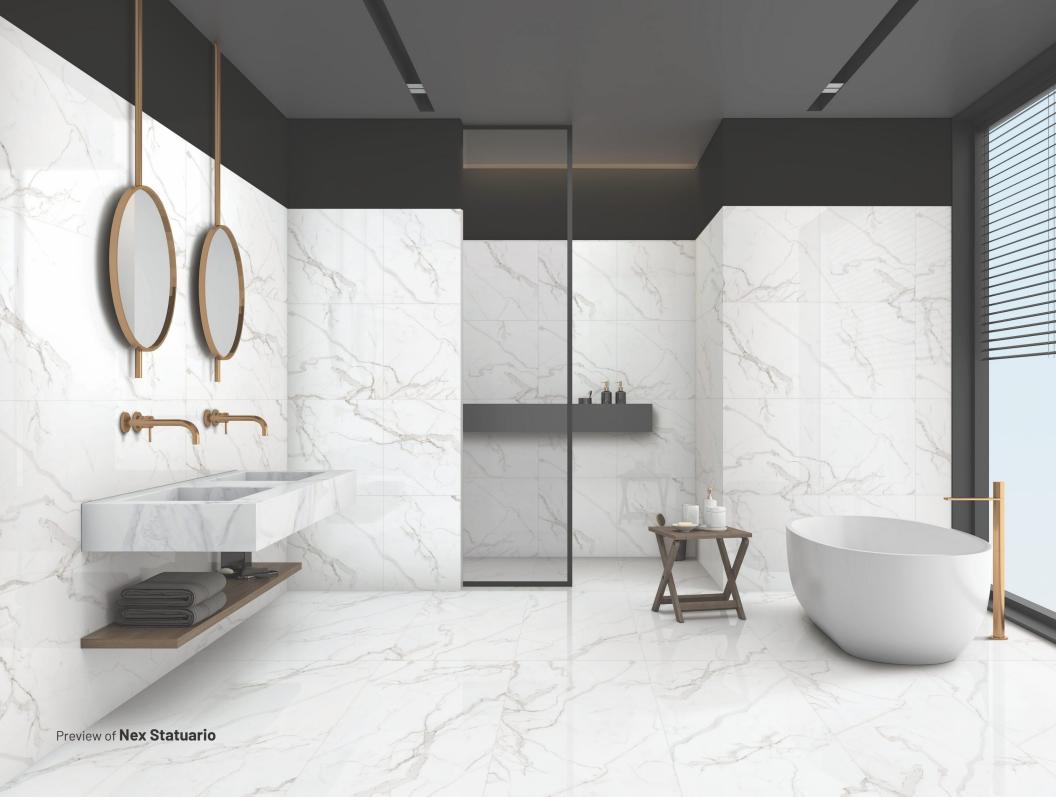

Nex Statuario

60x 120cm

**Glossy** Finish

**Matt With Dove** Surface

**6** Random

**Merlin** Series

Whitebody vitrified tiles

Soul Statuario