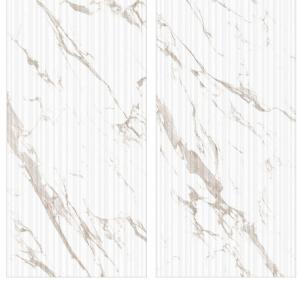

Legend Statuario Strip

Lorenzo Gray

60x 120cm

**Glossy** Finish

**Matt With Dove** Surface

**5** Random

**Merlin** Series

Whitebody vitrified tiles