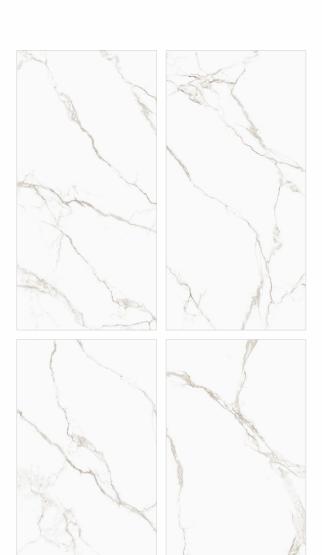

CHEMICAL RESISTANT

Legend Statuario

60x 120cm

**Glossy** Finish

**Matt With Dove** Surface

**6** Random

**Merlin** Series

Whitebody vitrified tiles