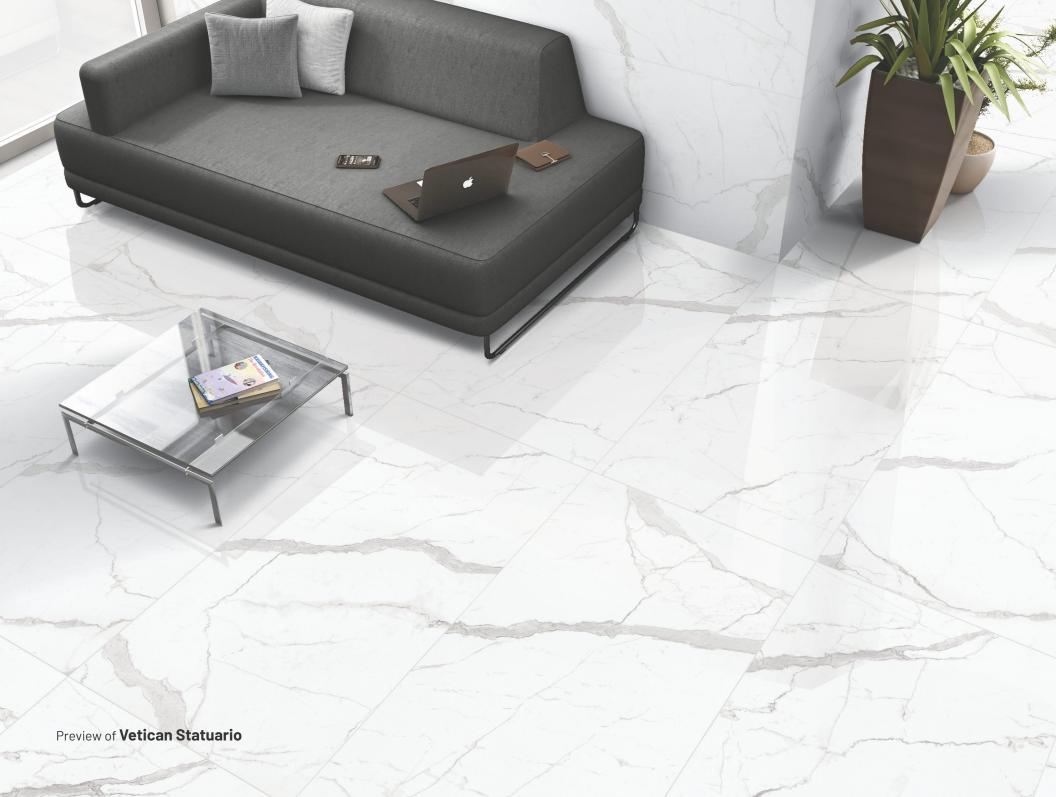

**Dove Surface** 

Vetican Statuario

60x 120cm

**Glossy** Finish

**Matt With Dove** Surface

**4** Random

**Merlin** Series

Whitebody vitrified tiles