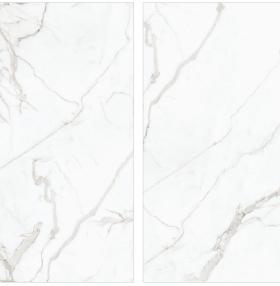

CHEMICAL RESISTANT

Legend Statuario

60x 120cm

**Glossy** Finish

**Matt With Dove** Surface

**6** Random

**Merlin** Series

Whitebody vitrified tiles

Legend Statuario Strip

Lorenzo Gray

60x 120cm

**Glossy** Finish

**Matt With Dove** Surface

**5** Random

**Merlin** Series

Whitebody vitrified tiles

Nex Statuario

60x 120cm

**Glossy** Finish

**Matt With Dove** Surface

**6** Random

**Merlin** Series

Whitebody vitrified tiles

Soul Statuario

60x 120cm

**Glossy** Finish

**Matt With Dove** Surface

**4** Random

**Merlin** Series

Whitebody vitrified tiles

www.oasistiles.in

Soul Statuario Strip

**Dove Surface** 

Vetican Statuario

60x 120cm

**Glossy** Finish

**Matt With Dove** Surface

**4** Random

**Merlin** Series

Whitebody vitrified tiles