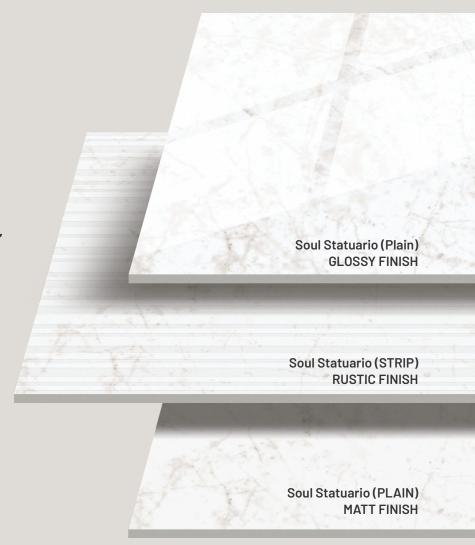

Nex Statuario

60x 120cm

**Glossy** Finish

**Matt With Dove** Surface

**6** Random

**Merlin** Series

Whitebody vitrified tiles

Soul Statuario

60x 120cm

**Glossy** Finish

**Matt With Dove** Surface

**4** Random

**Merlin** Series

Whitebody vitrified tiles

www.oasistiles.in

Soul Statuario Strip