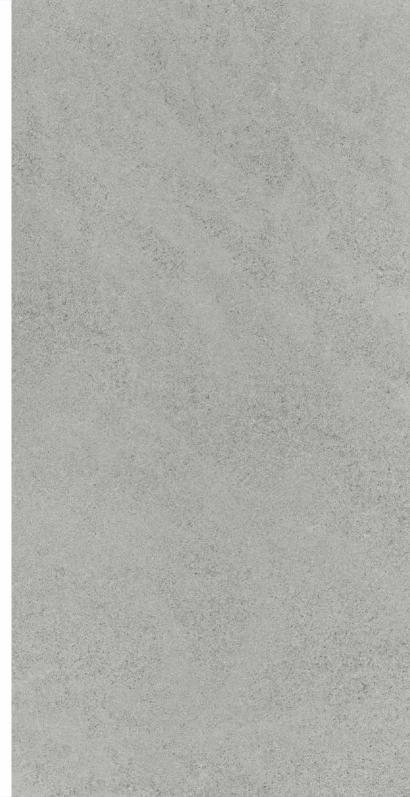

Quarry Steel

60x 120cm

**Matt** Finish

**5** Random

**Merlin** Series

Fullbody Digital Print Vitrified Tiles

Quarry Gris

60x 120cm