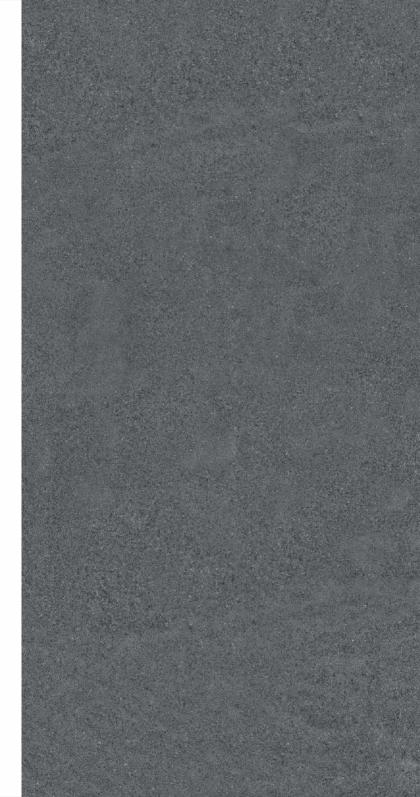

Quarry Steel

60x 120cm

**Matt** Finish

**5** Random

**Merlin** Series

Fullbody Digital Print Vitrified Tiles

Quarry Gris

60x 120cm

**Matt** Finish

**5** Random

**Merlin** Series

Fullbody Digital Print Vitrified Tiles

Quarry Coal

60x 120cm

**Matt** Finish

**5** Random