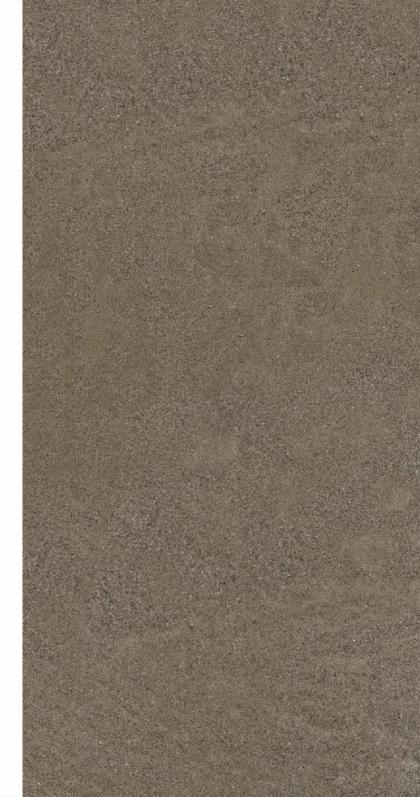

Also Available in 60x60cm

Core Choco

60x 120cm

**Matt** Finish

**4** Random

**Merlin** Series

Fullbody Digital Print Vitrified Tiles

Also Available in 60x60cm