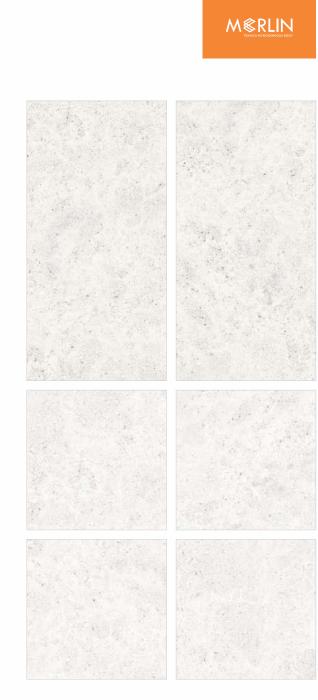

Fullbody Digital Print Vitrified Tiles

 $\cap$ 

Quarry Bianco

60x 120cm

**Matt** Finish

**5** Random

**Merlin** Series

Fullbody Digital Print Vitrified Tiles