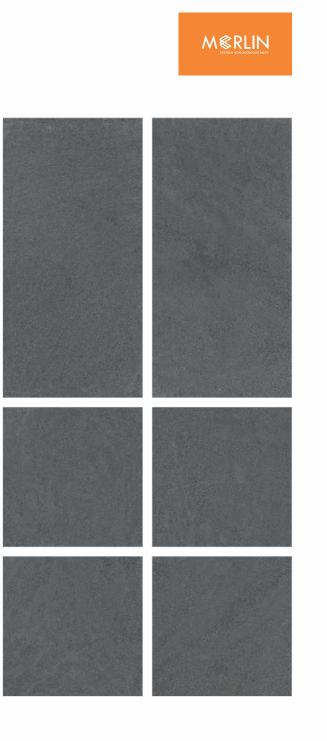

Quarry Steel

60x 120cm

**Matt** Finish

**5** Random

**Merlin** Series

Fullbody Digital Print Vitrified Tiles

Quarry Gris

60x 120cm

**Matt** Finish

**5** Random

**Merlin** Series

Fullbody Digital Print Vitrified Tiles

Quarry Coal

60x 120cm

**Matt** Finish

**5** Random