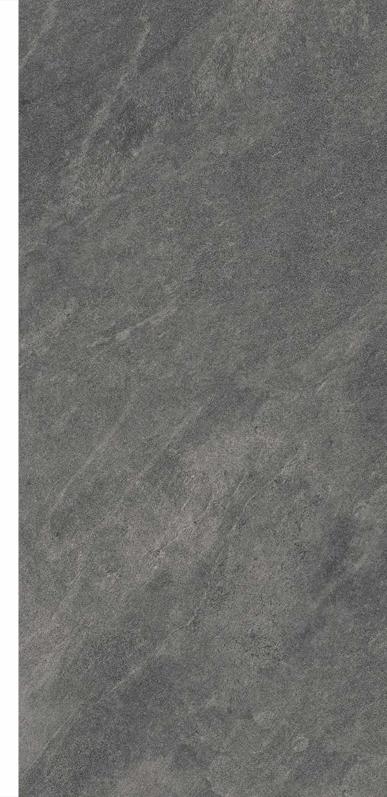

**Matt** Finish

**5** Random

**Merlin** Series

Fullbody Digital Print Vitrified Tiles

Quarry Coal

60x 120cm

**Matt** Finish

**5** Random