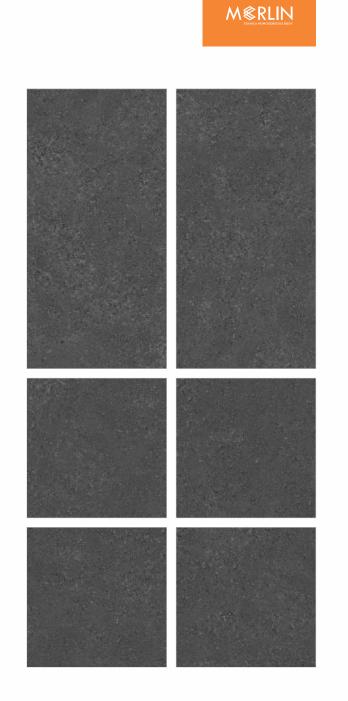

60x 120cm

**Matt** Finish

**4** Random

**Merlin** Series

Fullbody Digital Print Vitrified Tiles

Also Available in 60x60cm

Core Nero

60x 120cm

**Matt** Finish

**4** Random

**Merlin** Series

Fullbody Digital Print Vitrified Tiles

Also Available in 60x60cm

Berlin Bianco

60x 120cm

**Matt** Finish