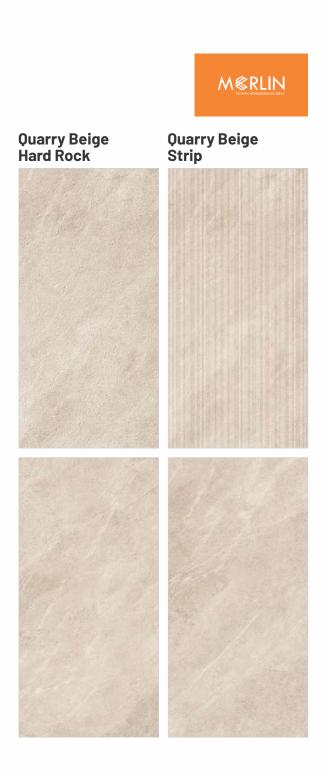

#### INTRODUCTION: MERLIN SERIES

Introducing a rich and elegant series of tiles – MERLIN, crafted with an innovative perspective for spaces that seek sophistication. The finely balanced shades, impeccable finish, and quality infused with subtle designs elevate the aura of your expanse seamlessly. It is tailor-made for spaces to reflect unmatched brilliance and luxury. Discover the exceptional Merlin Series by Oasis integrated with superior functionalities and discreet appeal. QUARRY BEIGE (MATT)

QUARRY BEIGE (STRIP)

**QUARRY BEIGE** 

(HARD ROCK)

#### **Advantages & Features**

NY

FLAME PROOF

EASY TO CLEAN

Quarry Beige

60x 120cm

**Matt** Finish

**5** Random