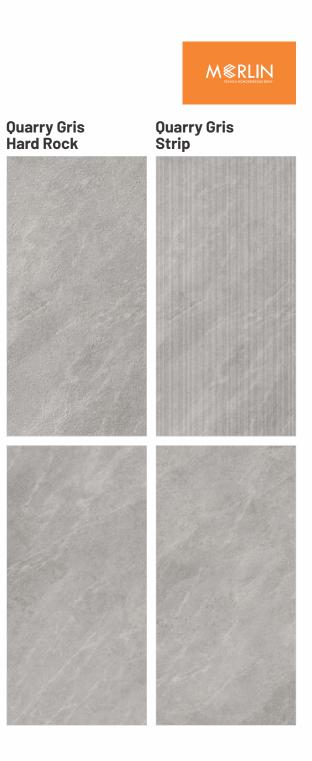

Quarry Steel

60x 120cm

**Matt** Finish

**5** Random

**Merlin** Series

Fullbody Digital Print Vitrified Tiles

Quarry Gris

60x 120cm