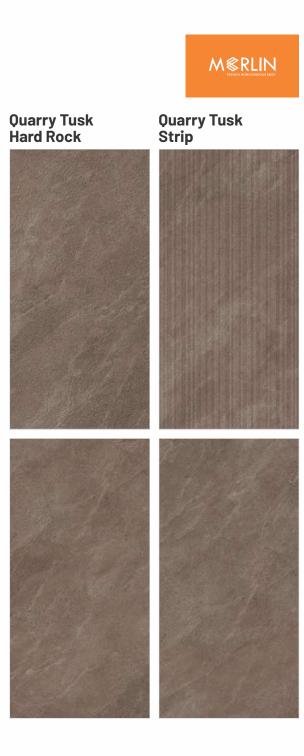

**Merlin** Series

Fullbody Digital Print Vitrified Tiles

12.4 AC. 3 Preview of Quarry Beige

Quarry Tusk

60x 120cm

**Matt** Finish

**5** Random

**Merlin** Series