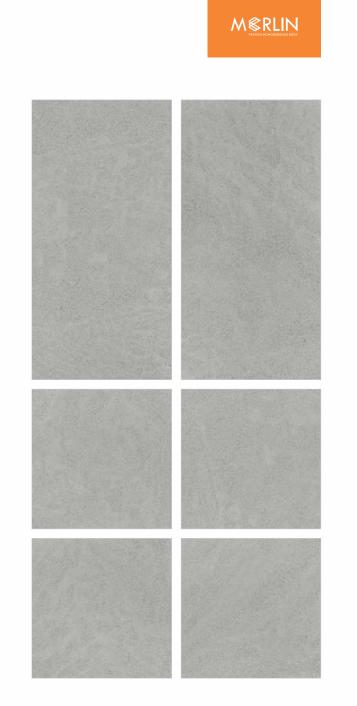

Quarry Steel

60x 120cm

**Matt** Finish

**5** Random

**Merlin** Series

Fullbody Digital Print Vitrified Tiles

Quarry Gris

60x 120cm