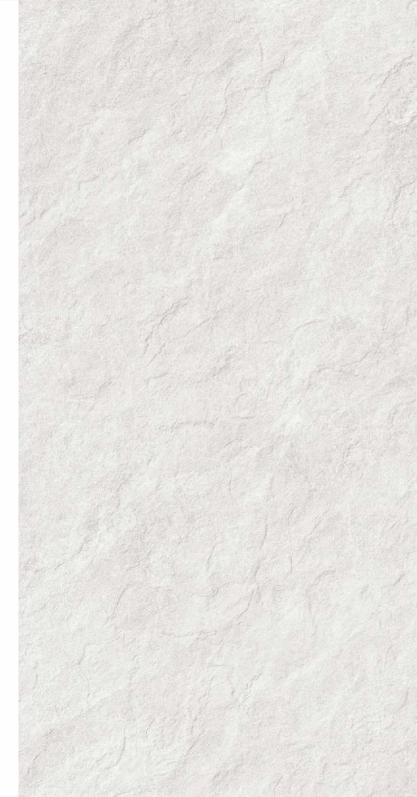

Core Bianco

60x 120cm

**Matt** Finish

**4** Random

**Merlin** Series

Fullbody Digital Print Vitrified Tiles

Also Available in 60x60cm

Core Gris