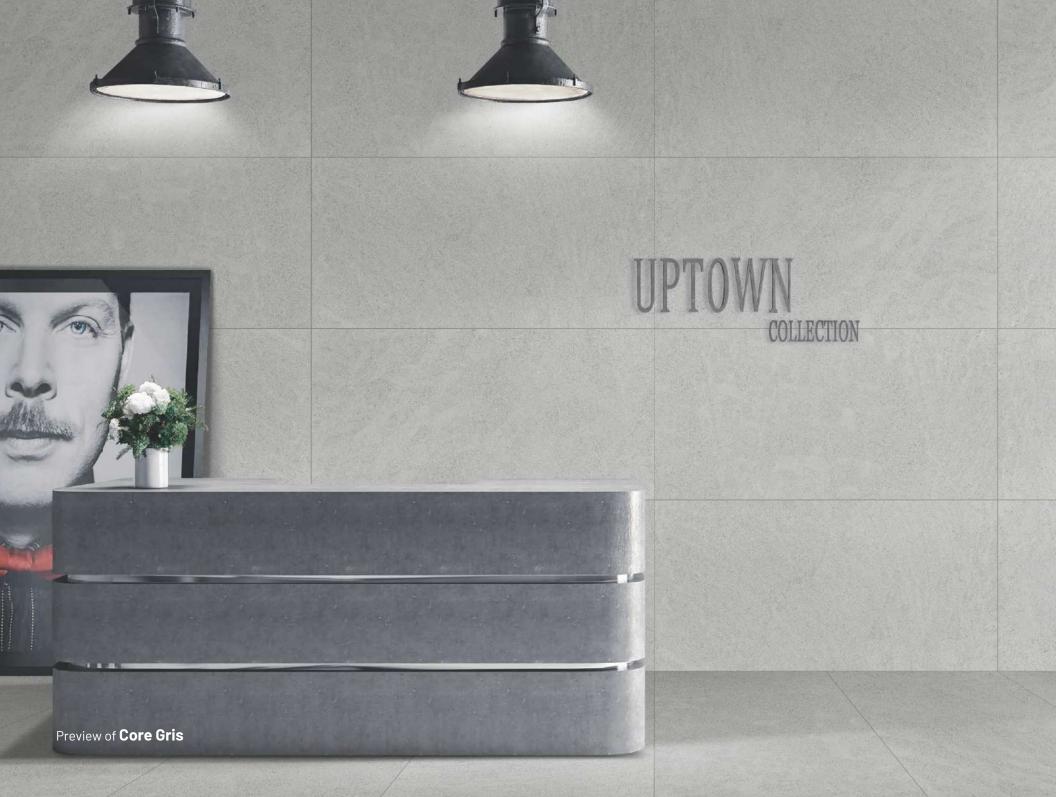

Core Bianco

60x 120cm

**Matt** Finish

**4** Random

**Merlin** Series

Fullbody Digital Print Vitrified Tiles

Also Available in 60x60cm

Core Gris

60x 120cm

**Matt** Finish

**4** Random

**Merlin** Series

Fullbody Digital Print Vitrified Tiles

Also Available in 60x60cm

Core Nero

60x 120cm