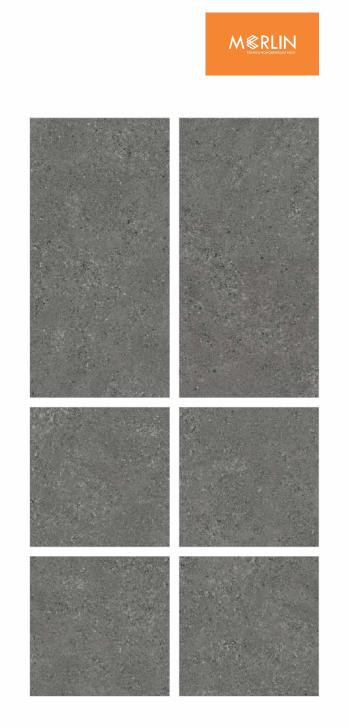

Quarry Steel

60x 120cm

**Matt** Finish

**5** Random

**Merlin** Series

Fullbody Digital Print Vitrified Tiles

Quarry Gris

60x 120cm

**Matt** Finish

**5** Random

**Merlin** Series

Fullbody Digital Print Vitrified Tiles

Quarry Coal

60x 120cm

**Matt** Finish

**5** Random