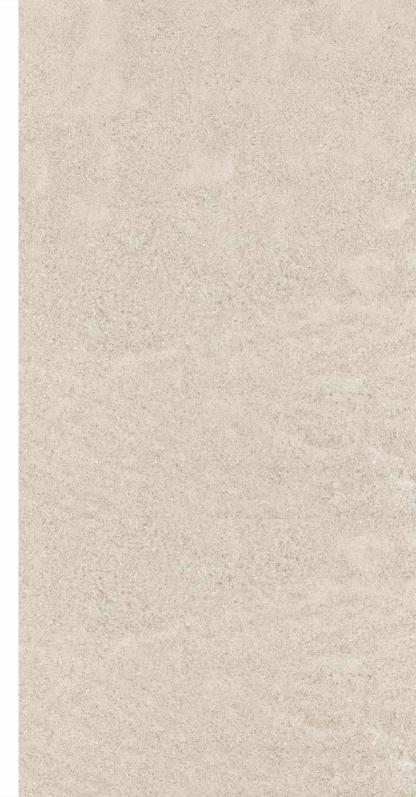

#### **Advantages & Features**

NY

FLAME PROOF

EASY TO CLEAN

Quarry Beige

60x 120cm

**Matt** Finish

**5** Random