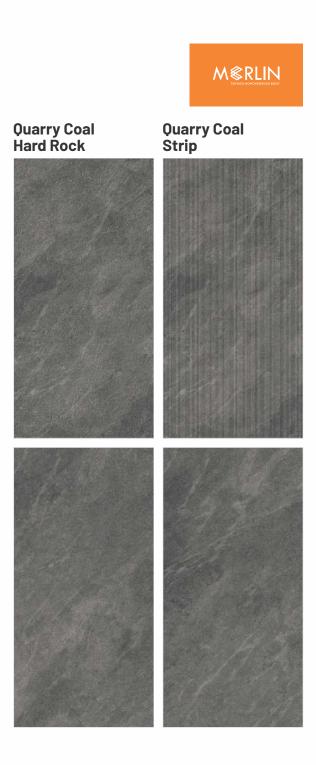

**Matt** Finish

**5** Random

**Merlin** Series

Fullbody Digital Print Vitrified Tiles

Quarry Coal

60x 120cm

**Matt** Finish

**5** Random