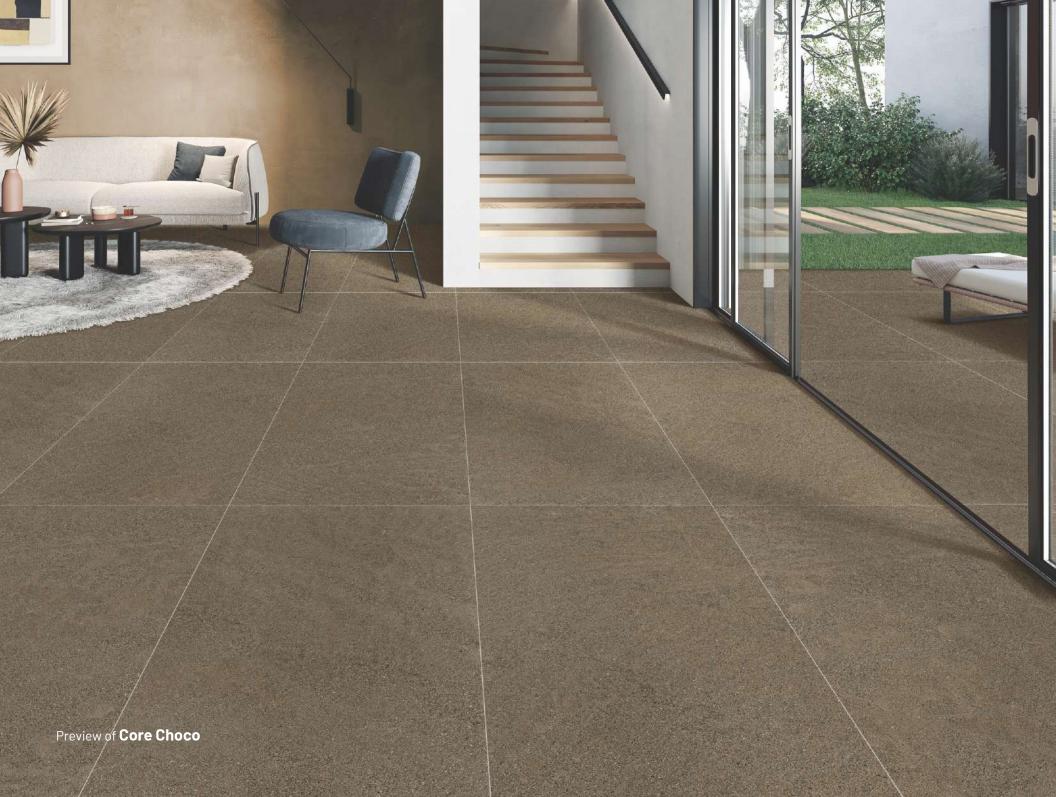

Also Available in 60x60cm

Core Choco

60x 120cm

**Matt** Finish

**4** Random

**Merlin** Series

Fullbody Digital Print Vitrified Tiles

Also Available in 60x60cm