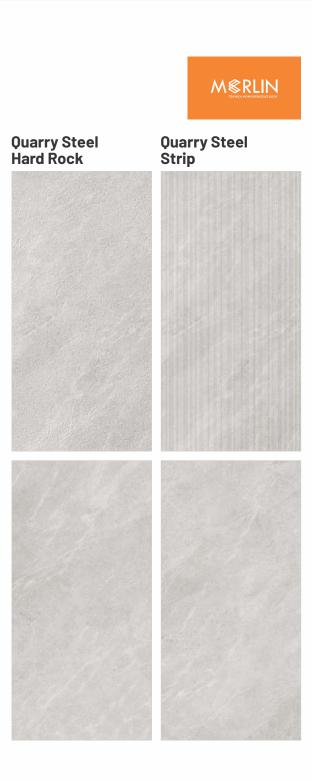

Quarry Steel

60x 120cm

**Matt** Finish

**5** Random

**Merlin** Series

Fullbody Digital Print Vitrified Tiles

Quarry Gris

60x 120cm