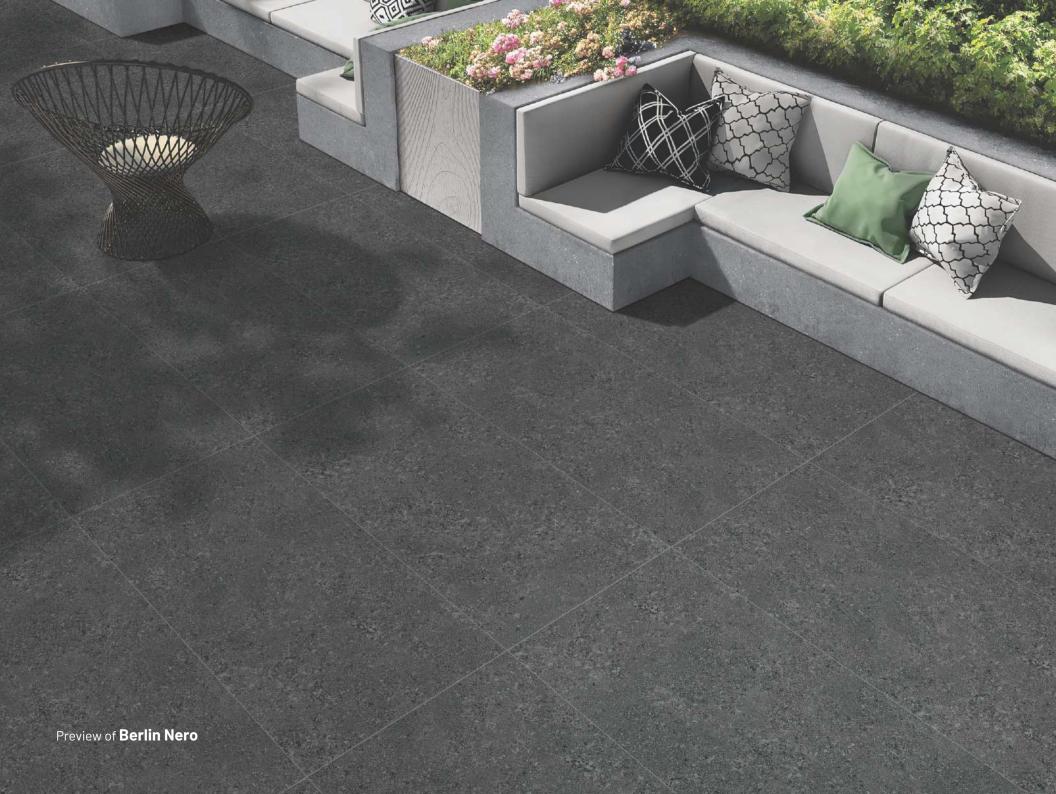

**Matt** Finish

**3** Random

**Merlin** Series

Fullbody Digital Print Vitrified Tiles

Also Available in 60x60cm

Berlin Nero

60x 120cm

**Matt** Finish