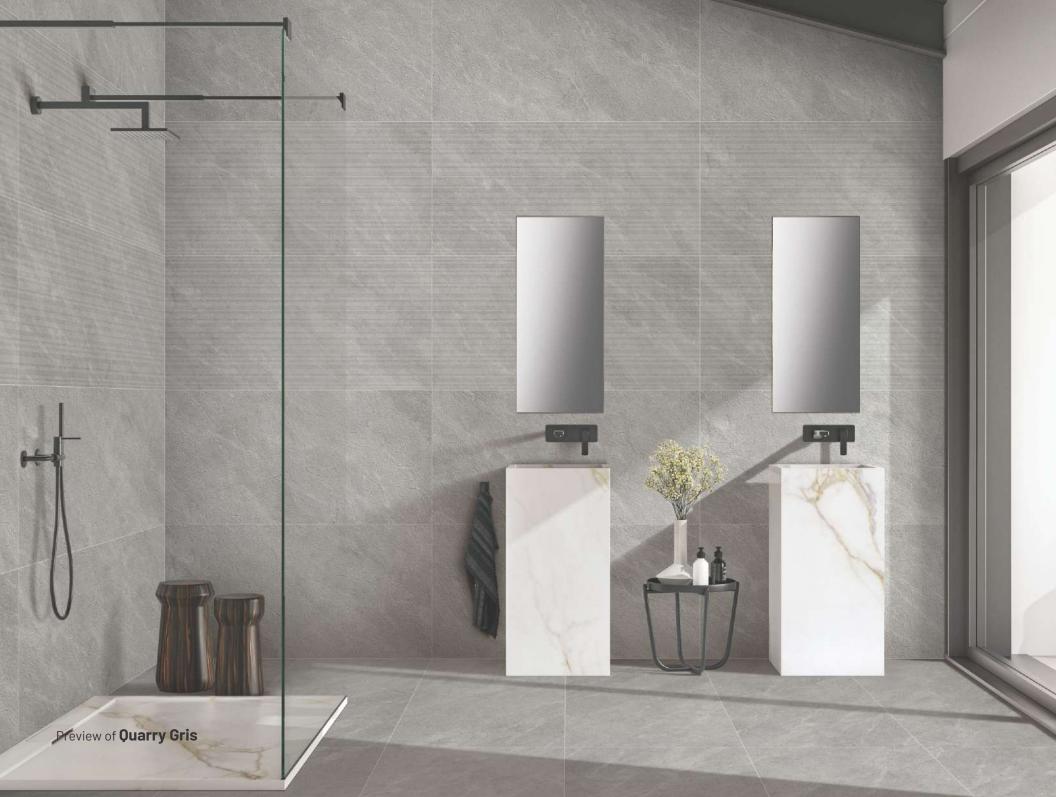

Quarry Steel

60x 120cm

**Matt** Finish

**5** Random

**Merlin** Series

Fullbody Digital Print Vitrified Tiles

Quarry Gris

60x 120cm

**Matt** Finish

**5** Random

**Merlin** Series

Fullbody Digital Print Vitrified Tiles

Quarry Coal

60x 120cm

**Matt** Finish

**5** Random