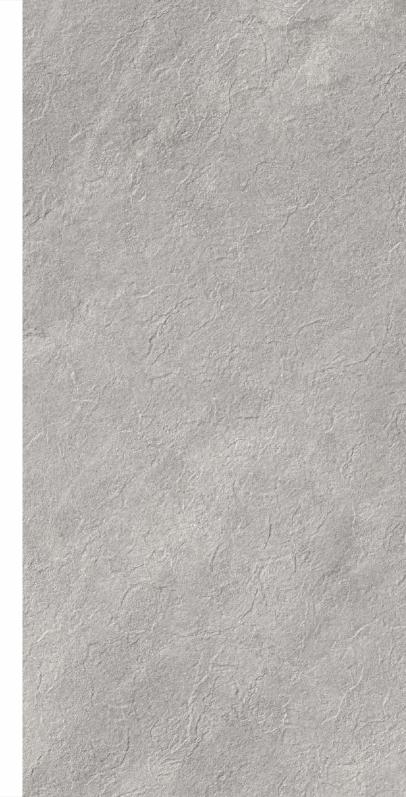

Quarry Steel

60x 120cm

**Matt** Finish

**5** Random

**Merlin** Series

Fullbody Digital Print Vitrified Tiles

Quarry Gris

60x 120cm