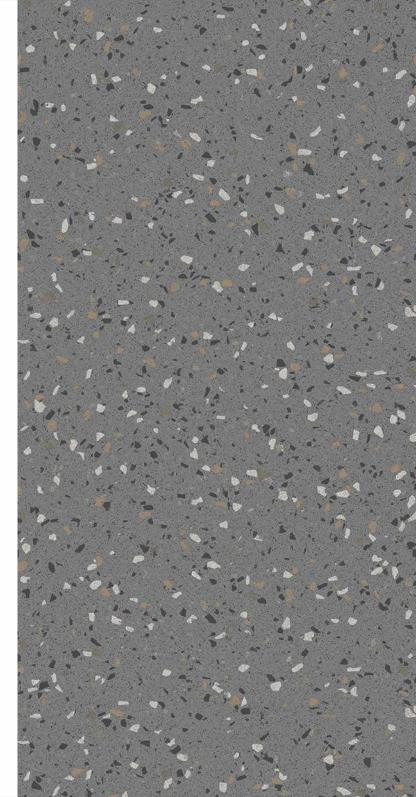

Quarry Steel

60x 120cm

**Matt** Finish

**5** Random

**Merlin** Series

Fullbody Digital Print Vitrified Tiles

Quarry Gris

60x 120cm

**Matt** Finish

**5** Random

**Merlin** Series

Fullbody Digital Print Vitrified Tiles

Quarry Coal

60x 120cm

**Matt** Finish

**5** Random