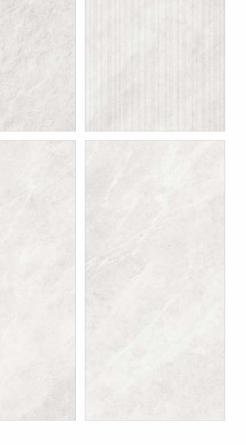

Core Bianco

60x 120cm

**Matt** Finish

**4** Random

**Merlin** Series

Fullbody Digital Print Vitrified Tiles

Also Available in 60x60cm

Core Gris