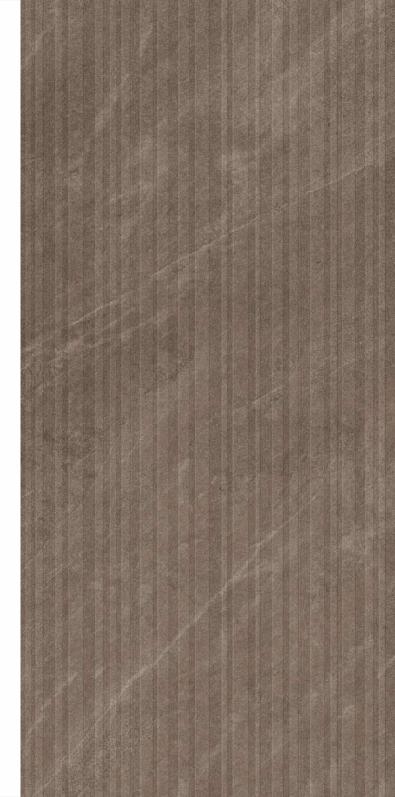

Quarry Steel

60x 120cm

**Matt** Finish

**5** Random

**Merlin** Series

Fullbody Digital Print Vitrified Tiles

Quarry Gris

60x 120cm