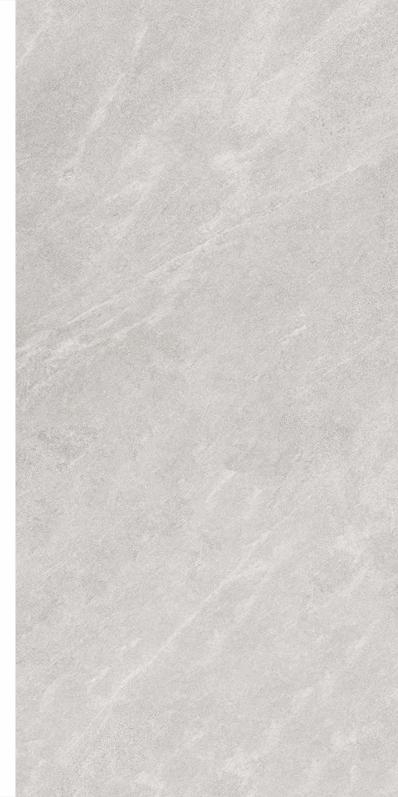

Quarry Steel

60x 120cm

**Matt** Finish

**5** Random

**Merlin** Series

Fullbody Digital Print Vitrified Tiles

Quarry Gris

60x 120cm