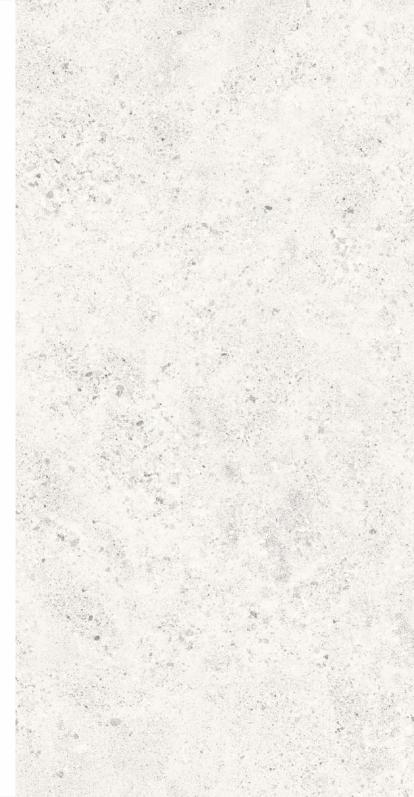

**Merlin** Series

Fullbody Digital Print Vitrified Tiles

12.4 AC. 3 Preview of Quarry Beige

Quarry Tusk

60x 120cm

**Matt** Finish

**5** Random

**Merlin** Series

Fullbody Digital Print Vitrified Tiles

 $\cap$ 

Quarry Bianco

60x 120cm

**Matt** Finish

**5** Random

**Merlin** Series

Fullbody Digital Print Vitrified Tiles