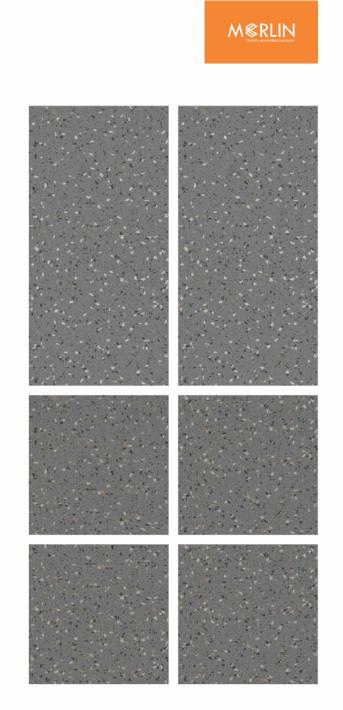

Quarry Steel

60x 120cm

**Matt** Finish

**5** Random

**Merlin** Series

Fullbody Digital Print Vitrified Tiles

Quarry Gris

60x 120cm

**Matt** Finish

**5** Random

**Merlin** Series

Fullbody Digital Print Vitrified Tiles

Quarry Coal

60x 120cm

**Matt** Finish

**5** Random